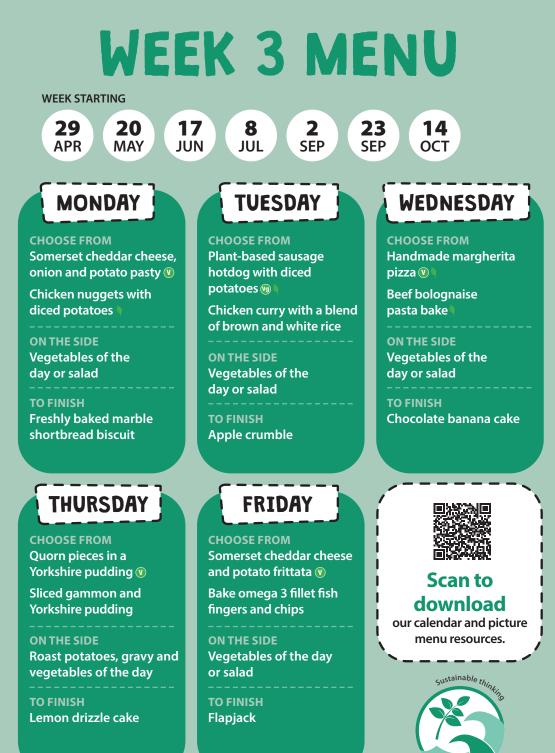

### **YOUR SCHOOL** MEN **APRIL – OCTOBER 2024** FOOD TO FLOURISH Our nutritious lunches, on our three-week menu cycle, help children flourish by giving them the right balance of nutrients and energy. OMPLETELL

NUT

FREE

Our menus

are ALWAYS

SCHOOL LUNCH

FOR EVERY

CHTLD

to EYFS & KS1 PUP

SAY YES TO SUCCESS as part of the Government's

**UIFSM** programme.

Scan to find out more.

Our primary menus comply with the Government's food and nutritional standards, meeting an average of 530 CALORIES FOR EACH MEAL.

DID YOU KNOW?

We have added **PLANT POWER** (additional veggies) to **over half of our menu**. These added nutrients benefit pupils and protect the planet.



County Council

Education Catering

The meals we prepare and serve **adhere to the Government's School Food Plan**. I