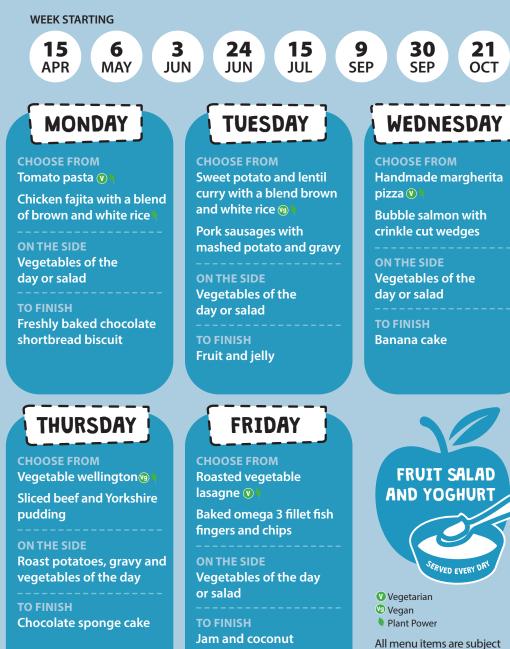

# **WEEK 2 MENU**

TUESDAY

Somerset cheddar cheese

Chicken Katsu curry with

and tomato guesadilla with

WEEK STARTING

22 13 APR MAY

MEAT FREE

MONDAY

Vegetarian sausage roll

with mashed potato 🔍

Macaroni cheese with

Somerset cheddar 🖤

Vegetables of the

**CHOOSE FROM** 

ON THE SIDE

day or salad

**CHOOSE FROM** 

white rice

ON THE SIDE

day or salad

**TO FINISH** 

Vegetables of the

Fresh fruit wedges

CHOOSE FROM

and chips (V)

ON THE SIDE

or salad

a bap with cheese

fingers and chips

FRIDAY

Plant-based burger in

Bake omega 3 fillet fish

Vegetables of the day

Chocolate brownie

diced potatoes (V)

a blend of brown and

22 JUL

SEP OCT

7

16

### WEDNESDAY

**CHOOSE FROM** Handmade margherita pizza 🔍 🎙

Ham carbonara with penne pasta

#### ON THE SIDE

Vegetables of the day or salad

Apple sponge cake

FARM TO FORK

We support British farming and are committed to full traceability in every meal we serve. Scan to find out more about our suppliers.